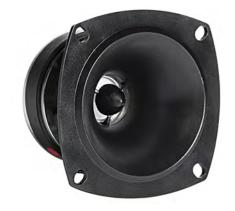

## APT:30 HF Driver

## **Specification**

Type Conical
Throat Size 1", 25.4mm

Nominal Impedance 8 ohms

Power Rating\*\* 10W (AES)

Resonance 2.2 kHz

Frequency Range 3.5kHz-20kHz

Recommended Crossover 12dB /oct @ 3.5kHz

Sensitivity 93.4dB
Magnet Weight 2 oz, 0.57kg
Voice Coil Diameter .5" / 12.7mm
Re 6.3 ohms

## **Materials of Construction**

Voice Coil Former Aluminum
Diaphragm Material Mylar
Magnet Composition Ferrite
Horn Material ABS