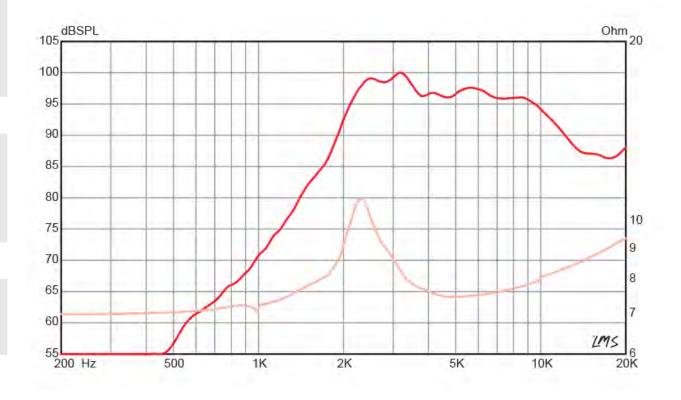

## **Specification**

Type Conical
Throat Size 1", 25.4mm

Nominal Impedance 8 ohms

Power Rating\*\* 10W (AES)

Resonance 2.2 kHz

Frequency Range 3.5kHz-20kHz

Recommended Crossover 12dB /oct @ 3.5kHz

Sensitivity 93.4dB
Magnet Weight 2 oz, 0.57kg
Voice Coil Diameter .5" / 12.7mm
Re 6.3 ohms

Minimum Impedance 7.45 ohms @ 5kHz