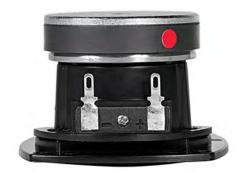

## APT:30 HF Driver

## **Mounting Information**

Width 2.61", 66.2mm
Height 2.61", 66.2mm
Depth 1.78", 45.2mm
Weight 0.4 lb., 0.18 kg

Cut Out 2.31 x 2.31 in., 59 x 59 mm